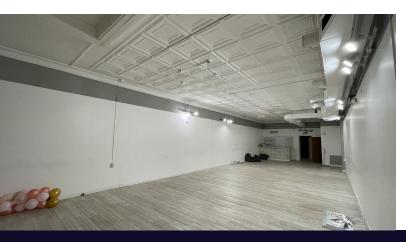

### **Property Overview**

Strip Center with Retail Spaces for Lease on Busy Merrick Road in Baldwin! Great exposure with over 23,000 vehicles passing this location per day! 50+ car municipal parking lot (no meters) available in the rear as well as street parking. Contact us for more info!

### **Property Highlights**

- · On Busy Merrick Road
- Over 23,000 Vehicles Pass Per Day
- · Parking Available in Rear and Front

For More Information:

### **Available Spaces**

| Suite | Tenant    | Size (SF) | Lease Type     | Lease Rate    | Description                                                                                                                                                                     |
|-------|-----------|-----------|----------------|---------------|---------------------------------------------------------------------------------------------------------------------------------------------------------------------------------|
| 820   | Available | 1,600 SF  | Modified Gross | \$29.50 SF/yr | +/- 1,600 SF Retail Space Available in a strip center on busy Merrick Road in Baldwin, Long Island, NY! Great exposure with over 23,000 vehicles passing this location per day! |
| 818   | Available | 1,600 SF  | Modified Gross | \$29.50 SF/yr | +/- 1600 SF Retail Space Available in a strip center on busy Merrick Road in Baldwin, Long Island, NY! Great exposure with over 23,000 vehicles passing this location per day!  |
| 828   | Available | 1,300 SF  | Modified Gross | \$29.50 SF/yr | +/- 1300 SF Retail Space Available in a strip center on busy Merrick Road in Baldwin, Long Island, NY! Great exposure with over 23,000 vehicles passing this location per day!  |