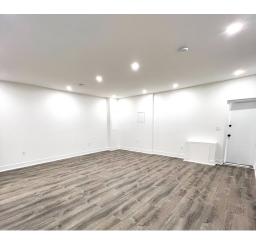

### **Available Spaces**

| Suite | Tenant    | Size (SF) | Lease Type     | Lease Rate    | Description                                                                                                                                                                     |
|-------|-----------|-----------|----------------|---------------|---------------------------------------------------------------------------------------------------------------------------------------------------------------------------------|
| 820   | Available | 1,600 SF  | Modified Gross | \$29.50 SF/yr | +/- 1,600 SF Retail Space Available in a strip center on busy Merrick Road in Baldwin, Long Island, NY! Great exposure with over 23,000 vehicles passing this location per day! |
| 818   | Available | 1,600 SF  | Modified Gross | \$29.50 SF/yr | +/- 1600 SF Retail Space Available in a strip center on busy Merrick Road in Baldwin, Long Island, NY! Great exposure with over 23,000 vehicles passing this location per day!  |
| 828   | Available | 1,300 SF  | Modified Gross | \$29.50 SF/yr | +/- 1300 SF Retail Space Available in a strip center on busy Merrick Road in Baldwin, Long Island, NY! Great exposure with over 23,000 vehicles passing this location per day!  |