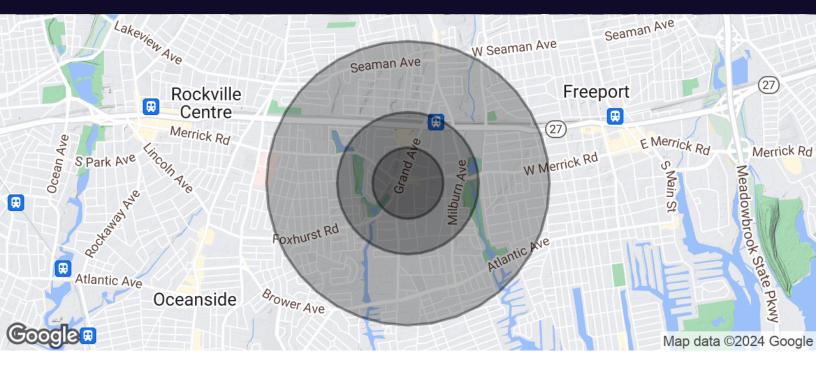

### 814-850 Merrick Rd Baldwin, NY 11510

| Population           | 0.25 Miles | 0.5 Miles | 1 Mile |
|----------------------|------------|-----------|--------|
| Total Population     | 1,445      | 5,690     | 26,726 |
| Average Age          | 40.2       | 40.7      | 40.3   |
| Average Age (Male)   | 38.9       | 39.7      | 38.4   |
| Average Age (Female) | 42.1       | 42.6      | 40.8   |

| Households & Income | 0.25 Miles | 0.5 Miles | 1 Mile    |
|---------------------|------------|-----------|-----------|
| Total Households    | 455        | 1,828     | 8,752     |
| # of Persons per HH | 3.2        | 3.1       | 3.1       |
| Average HH Income   | \$121,409  | \$125,306 | \$135,865 |
| Average House Value | \$446,736  | \$444,404 | \$433,498 |