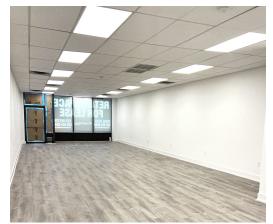

### **Available Spaces**

| Suite | Tenant    | Size (SF) | Lease Type     | Lease Rate    | Description                                                                                                                                                                     |
|-------|-----------|-----------|----------------|---------------|---------------------------------------------------------------------------------------------------------------------------------------------------------------------------------|
| 820   | Available | 1,600 SF  | Modified Gross | \$29.50 SF/yr | +/- 1,600 SF Retail Space Available in a strip center on busy Merrick Road in Baldwin, Long Island, NY! Great exposure with over 23,000 vehicles passing this location per day! |
| 818   | Available | 1,600 SF  | Modified Gross | \$29.50 SF/yr | +/- 1600 SF Retail Space Available in a strip center on busy Merrick Road in Baldwin, Long Island, NY! Great exposure with over 23,000 vehicles passing this location per day!  |
| 828   | Available | 1,300 SF  | Modified Gross | \$29.50 SF/yr | +/- 1300 SF Retail Space Available in a strip center on busy Merrick Road in Baldwin, Long Island, NY! Great exposure with over 23,000 vehicles passing this location per day!  |