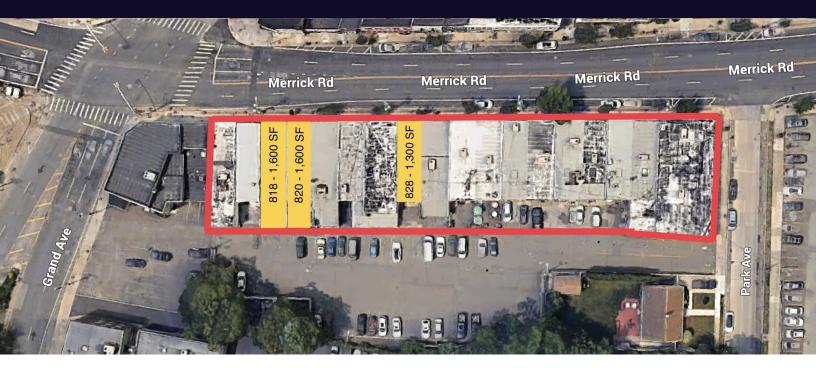

### **Available Spaces**

| Suite | Tenant    | Size (SF) | Lease Type     | Lease Rate    | Description                                                                                                                                                                     |
|-------|-----------|-----------|----------------|---------------|---------------------------------------------------------------------------------------------------------------------------------------------------------------------------------|
| 820   | Available | 1,600 SF  | Modified Gross | \$29.50 SF/yr | +/- 1,600 SF Retail Space Available in a strip center on busy Merrick Road in Baldwin, Long Island, NY! Great exposure with over 23,000 vehicles passing this location per day! |
| 818   | Available | 1,600 SF  | Modified Gross | \$29.50 SF/yr | +/- 1600 SF Retail Space Available in a strip center on busy Merrick Road in Baldwin, Long Island, NY! Great exposure with over 23,000 vehicles passing this location per day!  |
| 828   | Available | 1,300 SF  | Modified Gross | \$29.50 SF/yr | +/- 1300 SF Retail Space Available in a strip center on busy Merrick Road in Baldwin, Long Island, NY! Great exposure with over 23,000 vehicles passing this location per day!  |