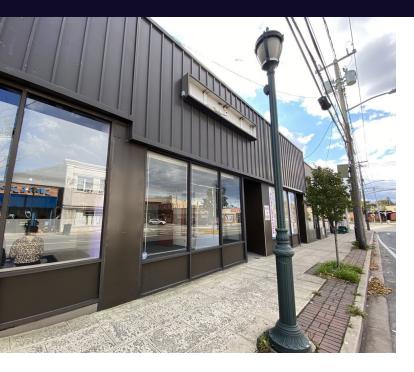

### 814-850 Merrick Rd Baldwin, NY 11510

| · ·            |                    |
|----------------|--------------------|
| Lease Rate:    | \$29.50 SF/yr (MG) |
| Building Size: | 23,908 SF          |
| Available SF:  | 1,300 - 1,600 SF   |
| Lot Size:      | 1.43 Acres         |
| Year Built:    | 1965               |
| Zoning:        | Business x         |
| Traffic Count: | 23,000             |

### **Property Overview**

Strip Center with Retail Spaces for Lease on Busy Merrick Road in Baldwin! Great exposure with over 23,000 vehicles passing this location per day! 50+ car municipal parking lot (no meters) available in the rear as well as street parking. Contact us for more info!

### **Property Highlights**

- · On Busy Merrick Road
- Over 23,000 Vehicles Pass Per Day
- · Parking Available in Rear and Front

For More Information: