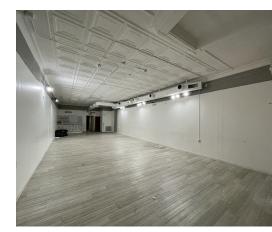

### **Available Spaces**

| Suite | Tenant    | Size (SF) | Lease Type     | Lease Rate    | Description                                                                                                                                                                     |
|-------|-----------|-----------|----------------|---------------|---------------------------------------------------------------------------------------------------------------------------------------------------------------------------------|
| 820   | Available | 1,600 SF  | Modified Gross | \$29.50 SF/yr | +/- 1,600 SF Retail Space Available in a strip center on busy Merrick Road in Baldwin, Long Island, NY! Great exposure with over 23,000 vehicles passing this location per day! |
| 818   | Available | 1,600 SF  | Modified Gross | \$29.50 SF/yr | +/- 1600 SF Retail Space Available in a strip center on busy Merrick Road in Baldwin, Long Island, NY! Great exposure with over 23,000 vehicles passing this location per day!  |
| 828   | Available | 1,300 SF  | Modified Gross | \$29.50 SF/yr | +/- 1300 SF Retail Space Available in a strip center on busy Merrick Road in Baldwin, Long Island, NY! Great exposure with over 23,000 vehicles passing this location per day!  |