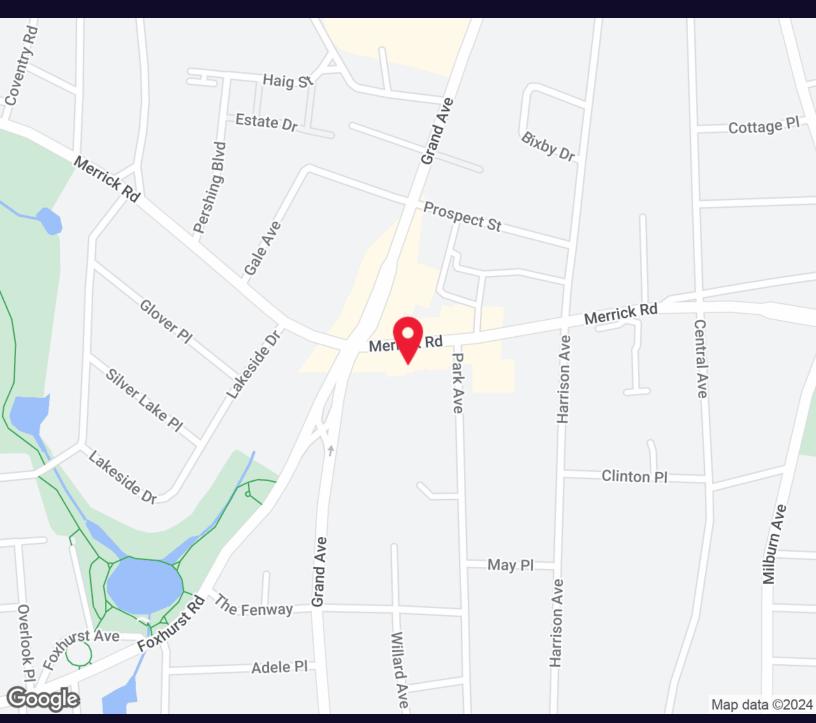

### 814-850 Merrick Rd Baldwin, NY 11510

| · ·            |                    |
|----------------|--------------------|
| Lease Rate:    | \$29.50 SF/yr (MG) |
| Building Size: | 23,908 SF          |
| Available SF:  | 1,300 - 1,600 SF   |
| Lot Size:      | 1.43 Acres         |
| Year Built:    | 1965               |
| Zoning:        | Business x         |
| Traffic Count: | 23,000             |

## 814-850 Merrick Rd Baldwin, NY 11510