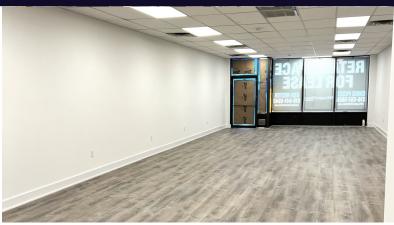

### 814-850 Merrick Rd Baldwin, NY 11510

| · ·            |                    |
|----------------|--------------------|
| Lease Rate:    | \$29.50 SF/yr (MG) |
| Building Size: | 23,908 SF          |
| Available SF:  | 1,300 - 1,600 SF   |
| Lot Size:      | 1.43 Acres         |
| Year Built:    | 1965               |
| Zoning:        | Business x         |
| Traffic Count: | 23,000             |

### **Property Overview**

Strip Center with Retail Spaces for Lease on Busy Merrick Road in Baldwin! Great exposure with over 23,000 vehicles passing this location per day! 50+ car municipal parking lot (no meters) available in the rear as well as street parking. Contact us for more info!

### **Property Highlights**

- · On Busy Merrick Road
- Over 23,000 Vehicles Pass Per Day
- · Parking Available in Rear and Front

For More Information: